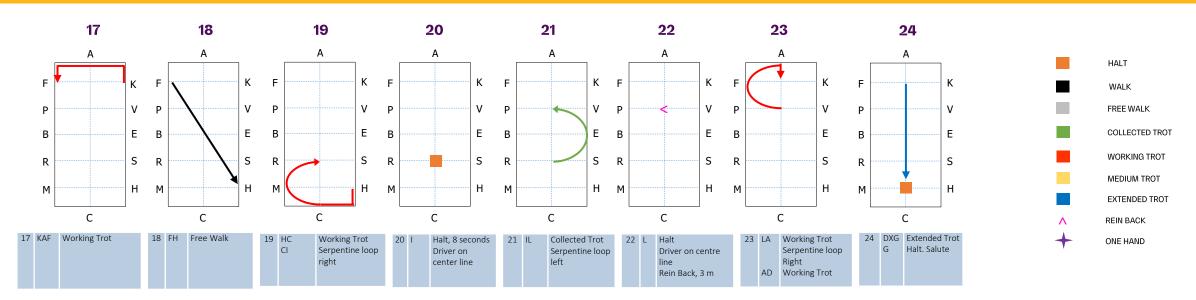

## FEI Driven Dressage Senior - 80x40m arena

| 6<br>5<br>4<br>3<br>2<br>1 | fairly good satisfactory sufficient insufficient fairly bad bad very bad not executed  Judges and deducted from which will give a penalty sco which are added any inc penalties awarded by President of the Jury. |                                                 | score to incident                                                | JUDGE in C                                           | 1 <sup>st</sup> incident = 05 p<br>2 <sup>nd</sup> incident = 10 p<br>3 <sup>rd</sup> incident = Elimina<br>Other penalties<br>Errors of Course, Disobed |       | Coefficient 0.615 |      |
|----------------------------|-------------------------------------------------------------------------------------------------------------------------------------------------------------------------------------------------------------------|-------------------------------------------------|------------------------------------------------------------------|------------------------------------------------------|----------------------------------------------------------------------------------------------------------------------------------------------------------|-------|-------------------|------|
| 9<br>8                     | excellent<br>very good<br>good                                                                                                                                                                                    | add<br>0.61                                     | the Judges marks<br>ed together, multip<br>L5, divided by the nu | lied by<br>mber of                                   |                                                                                                                                                          | Total |                   | /260 |
| 26                         | GENERAL Appearance of athlete a cleanliness harmonizing                                                                                                                                                           |                                                 | ing with o                                                       | of harness and carriage.<br>on of Horse(s), balanced |                                                                                                                                                          |       |                   |      |
| 25                         | ATHLETE  Use of aids, handling of box, accuracy of figures reflect the consistent lev transitions.                                                                                                                |                                                 |                                                                  | res and t                                            | and whip, position on the ransitions. The mark must accuracy and quality of                                                                              |       |                   |      |
|                            |                                                                                                                                                                                                                   | ,                                               |                                                                  | •                                                    |                                                                                                                                                          |       | Sub-Total         |      |
| 24                         | DXG<br>G                                                                                                                                                                                                          | Extended Trot<br>Halt, Salute                   |                                                                  |                                                      | sitions. Impulsion. Rhythm.<br>ghtness. Immobility.                                                                                                      |       |                   |      |
| 23                         | LA<br>AD                                                                                                                                                                                                          | Working Trot Serpentine loop right Working Trot |                                                                  | Impu<br>activ                                        | sition to Working Trot.<br>Ilsion, Contact, bending,<br>ity of the hindquarters.<br>ic steps and good hock<br>n.                                         |       |                   |      |
| 22                         | L                                                                                                                                                                                                                 | Halt, Driver on centre line<br>Rein Back, 3 m   |                                                                  | Obec<br>straig<br>steps                              |                                                                                                                                                          |       |                   |      |
| 21                         | IL                                                                                                                                                                                                                | Collected Trot<br>Serpentine loop left          |                                                                  | Impu<br>Cade                                         |                                                                                                                                                          |       |                   |      |
| 20                         | I                                                                                                                                                                                                                 | Halt, 8 seconds<br>Driver on centre line        |                                                                  | squa<br>the b                                        |                                                                                                                                                          |       |                   |      |
| 19                         | HC<br>CI                                                                                                                                                                                                          | Working Trot<br>Serpentine loop right           |                                                                  | Impu<br>activ                                        | sition to Working Trot.<br>Ilsion, Contact, bending,<br>ity of the hindquarters.<br>ic steps and good hock<br>n.                                         |       |                   |      |
| 18                         | FXH                                                                                                                                                                                                               | Free Walk                                       |                                                                  | Stret<br>dowr<br>cove                                |                                                                                                                                                          |       |                   |      |
| 17                         | KAF                                                                                                                                                                                                               | Working T                                       | Working Trot                                                     |                                                      | sition to Working Trot.<br>larity, bending, impulsion,<br>act.                                                                                           |       |                   |      |
| 16                         | MK                                                                                                                                                                                                                | Extended                                        | Extended Trot                                                    |                                                      | sition to Extended Trot.<br>nce and rythm. Quality of<br>nsion. Lengthening strides                                                                      |       |                   |      |