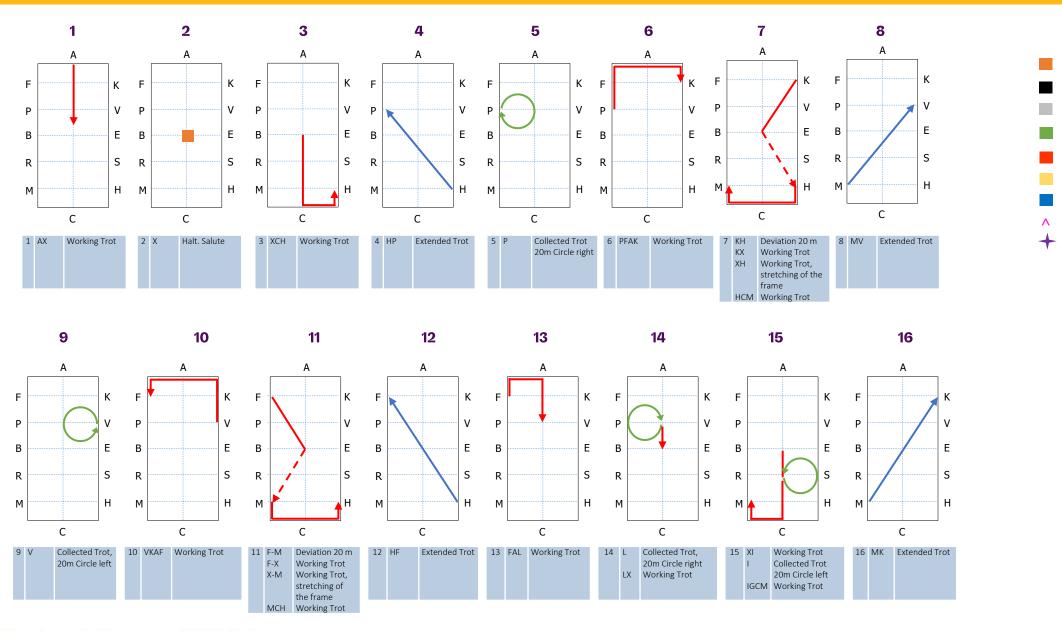

|    |           |                                                       |                                                                                                                                                                                                   | REMARKS                   | MARKS |
|----|-----------|-------------------------------------------------------|---------------------------------------------------------------------------------------------------------------------------------------------------------------------------------------------------|---------------------------|-------|
| 1  | A-X       | Enter at Working trot                                 | Driving straight on centre line.<br>Regularity, impulsion, contact.                                                                                                                               |                           |       |
| 2  | х         | Halt. Salute.                                         | Transition to halt. Accuracy.<br>Immobility. Remaining on the<br>bit.                                                                                                                             |                           |       |
| 3  | XCH       | Working Trot                                          | Transition to working trot.<br>Regularity, impulsion. Bending.                                                                                                                                    |                           |       |
| 4  | H-P       | Extended Trot                                         | Transition to Extended Trot.<br>Balance and rythm. Quality of<br>extension. Lengthening strides                                                                                                   |                           |       |
| 5  | Р         | Collected Trot, Circle right 20m                      | Transition to Collected Trot. Impulsion. Bending. Accuracy.Cadence.                                                                                                                               |                           |       |
| 6  | PFAK      | Working Trot                                          | Transition to Working Trot.<br>Regularity, bending, impulsion,<br>contact.                                                                                                                        |                           |       |
| 7  | KH<br>KX  | Deviation 20 m<br>Working Trot                        | Impulsion, Contact, activity of<br>the hindquarters. Elastic steps<br>and good hock. Remaining on<br>the bit, balance, energy.<br>Accuracy.                                                       |                           |       |
|    | XH<br>НСМ | Working Trot, stretching of the frame<br>Working Trot | Stretching gradually forward and downward, nose in front of the vertical and mouth not lower than the point of the shoulder, steady contact, accuracy, balance, straightness, Keeping the rhythm. |                           |       |
| 8  | MV        | Extended Trot                                         | Transition to Extended Trot.<br>Balance and rythm. Quality of<br>extension. Lengthening strides                                                                                                   |                           |       |
| 9  | V         | Collected Trot, Circle left 20m                       | Transition to Collected Trot. Impulsion. Bending. Accuracy. Cadence.                                                                                                                              |                           |       |
| 10 | VKAF      | Working Trot                                          | Transition to Working Trot.<br>Regularity, impulsion, contact.                                                                                                                                    |                           |       |
| 11 | FM<br>FX  | Deviation 20 m<br>Working Trot                        | Impulsion, Contact, activity of<br>the hindquarters. Elastic steps<br>and good hock. Remaining on<br>the bit, balance, energy.<br>Accuracy.                                                       |                           |       |
|    | XM<br>MCH | Working Trot, stretching of the frame<br>Working Trot | Stretching gradually forward and downward, nose in front of the vertical and mouth not lower than the point of the shoulder, steady contact, accuracy, balance, straightness, Keeping the rhythm. |                           |       |
| 12 | HF        | Extended trot                                         | Transition to Extended Trot.<br>Balance and rythm. Quality of<br>extension. Lengthening strides                                                                                                   |                           |       |
| 13 | FAL       | Working Trot                                          | Transition to Working Trot.<br>Regularity, bending, impulsion,<br>contact.                                                                                                                        |                           |       |
| 14 | L<br>LX   | Collected Trot,<br>20m Circle right                   | Transition to Collected Trot. Balance through transition. Bending. Impulsion, quality of                                                                                                          |                           |       |
|    | X         | Working Trot                                          | the collection. Cadence. Transition to Working Trot. Straightness, contact, activity of the hindquarters, elastic steps and good hock action.                                                     |                           |       |
| 15 | XI        | Working Trot                                          | Regularity, impulsion, contact<br>Transition to Collected Trot.<br>Balance through transition.                                                                                                    |                           |       |
|    | I         | Collected Trot, 20m Circle left                       | Bending. Impulsion, quality of the collection.                                                                                                                                                    |                           |       |
|    | IGCM      | Working Trot                                          | Transition to Working Trot.<br>Straightness, contact, activity of<br>the hindquarters, elastic steps<br>and good hock action.                                                                     |                           |       |
|    |           |                                                       | <u> </u>                                                                                                                                                                                          | Sub-total carried forward |       |